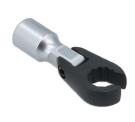

## Flexible Crows Foot Wrench 14mm 3/8"D

A 14mm flexi-head crows foot wrench for use with a 3/8" square drive ratchet. The flexible head makes it ideal for use in awkward or hard to reach areas, with the open end allowing for use on flare nuts or sensors.

## **Additional Information**

- Extension bar length 43mm (from pivot point).
- Bi-Hex (12pt) profile x 3/8"D.
- · Features an open jaw to fit around pipes & cables. Ideal for removing brake, fuel & hydraulic lines.
- Manufactured from chrome vanadium. Extension bar features a matt finish & the wrench has a manganese phosphate coating for corrosion resistance.