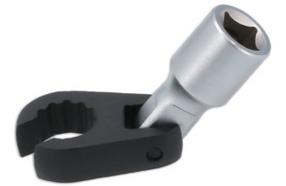

## Flexible Crows Foot Wrench 14mm 3/8"D

A 14mm flexi-head crows foot wrench for use with a 3/8" square drive ratchet. The flexible head makes it ideal for use in awkward or hard to reach areas, with the open end allowing for use on flare nuts or sensors.

## **Additional Information**

- Extension bar length 43mm (from pivot point).
- Bi-Hex (12pt) profile x 3/8"D.
- · Features an open jaw to fit around pipes & cables. Ideal for removing brake, fuel & hydraulic lines.
- Manufactured from chrome vanadium. Extension bar features a matt finish & the wrench has a manganese phosphate coating for corrosion resistance.