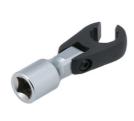

## Flexible Crows Foot Wrench 14mm 3/8"D

A 14mm flexi-head crows foot wrench for use with a 3/8" square drive ratchet. The flexible head makes it ideal for use in awkward or hard to reach areas, with the open end allowing for use on flare nuts or sensors.

## **Additional Information**

- Extension bar length 43mm (from pivot point).
- Bi-Hex (12pt) profile x 3/8"D.
- · Features an open jaw to fit around pipes & cables. Ideal for removing brake, fuel & hydraulic lines.
- Manufactured from chrome vanadium. Extension bar features a matt finish & the wrench has a manganese phosphate coating for corrosion resistance.